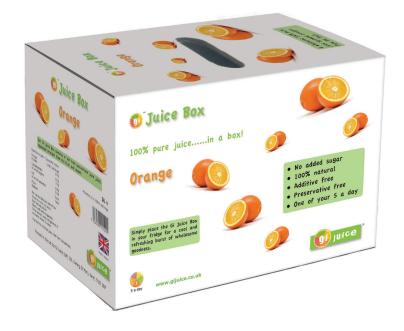

Gi Juice required packaging for a 5 litre Gi Juice Box. We designed juice box packaging for orange, apple and pineapple flavours. To support marketing and advertising campaigns we also designed a representation of how the packaging would appear on-shelf in store.