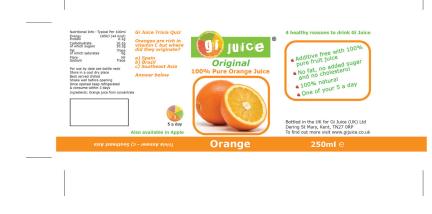

Gi Juice required bottle label designs for their new 100% Pure Orange Juice line. To add an educational twist we introduced a trivia quiz to each label relevant to the flavour of the juice. We designed labels for orange and apple flavour plus a mixed fruit smoothie.