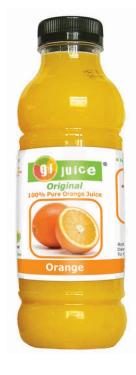

Gi Juice required bottle label designs for their new 100% Pure Orange Juice line. To add an educational twist we introduced a trivia quiz to each label relevant to the flavour of the juice. We designed labels for orange and apple flavour plus a mixed fruit smoothie.